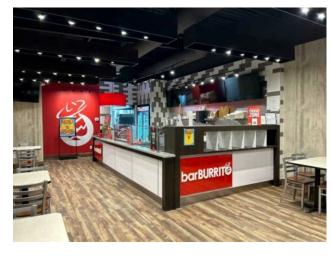

 Floors:
 Based on Year:

 Roof:
 Utilities:

 Exterior:
 Parking:

 Water:
 Lot Size:

 Sewer:
 Lot Feat:

Inclusions: All Equipment, Furniture, and Tools used in daily operations of the restaurant

Opportunity knocks with this rapidly growing franchise. Recently opened in a very desirable neighborhood in South Calgary, with a huge delivery coverage area. Busy intersection of Bow Bottom Trail and Canyon Meadows Drive. Great sales volume in just a few months of operation. Easy to use company app and available on food delivery platforms. Nearby businesses include Starbucks, Coop Gas, Grocery, and much more. This proven and successful franchise allows you to focus on running the location while they take care of all of the marketing and market development. Very easy to operate and ideal for an investor or an owner operator. Please do not disturb staff with any questions.