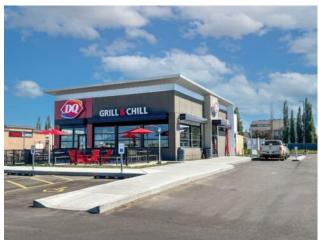

## 11525 84 Avenue Grande Prairie, Alberta

Inclusions:

n/a

MLS # A2098216

\$2,500,000

Division: Westpointe

Type: Retail

Bus. Type: Restaurant

Sale/Lease: For Sale

Bldg. Name: Dairy Queen

Bus. Name: Dairy Queen

Size: 2,665 sq.ft.

Zoning: CL (Local Commercial)

Heating: - Addl. Cost: - Floors: - Based on Year: - Utilities: - Exterior: - Parking: - Lot Size: 0.95 Acre

Sewer: - Lot Feat: - Lot Feat: - Face of the state o

Lucrative investment opportunity for those seeking to own a high-quality commercial property with a reliable multi national tenant. This freestanding Dairy Queen with a drive-thru in Grande Prairie, Alberta could be the investment you've been looking for. The property's prime location and reputable tenant offer a unique opportunity to secure a valuable asset with significant growth potential. As the owner of this property, with a long-term lease already in place, and a reliable tenant, you can expect a stable income stream for years to come. Don't miss out on this excellent opportunity to secure a valuable asset and reap the benefits of a reliable rental income.