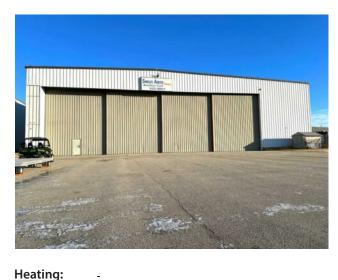

Sewer:

Clear span hangar with 29' High x 129' wide automatic sliding hangar door right at Grande Prairie airport. Main hangar clear span dimensions are 108' Wide x 105' Deep with 32' ceiling clearance. Total Sq Ft of 13,193 including attached office unit with 2 private offices common area and bathroom. Generous parking in front and paved taxiway on this 1.22 Acre property. 200 Amp Electric service + water and sewer are tied in with airport.