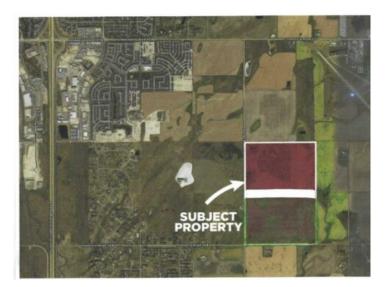

# DONNAWILSON R E A L T O R°

### 780-228-2224 donna@donnawilson.ca

#### Range Road 292 W-4 R-29 T-26 S - NW Rural Rocky View County, Alberta

#### MLS # A2081159



## \$4,800,000

Division:NONELot Size:160.00 AcresLot Feat:-By Town:AirdrieLLD:26-26-29-W4Zoning:AGWater:-Sewer:-Utilities:-

160 ACRES OR 64.7 HECTARES RAW LAND INSIDE BALZAC ANNEXATION. SOUTH EAST OF THE CITY OF AIRDRIE AND NEXT TO ARIDRIE AIRPORT. GREAT INVESTMENT LAND OR SUB-DIVISION POTENTIAL. East of Queen Elizabeth 11 Hwy - East on Township Road 270 - 1 km South on Range Road 292. South West of Airdrie Airport. This land is extremely well situated to benefit from the expansion around it. With each major announcement, the land becomes more valuable. The MD of Rocky View has set records for development in an effort to meet strong real estate demand in the surrounding areas. Environmental Phase One & Site Plan completed