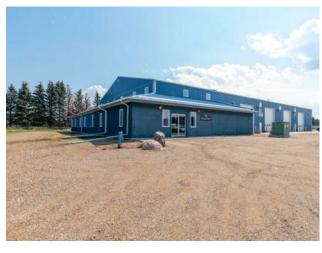

Huge price reduction on this PRIME PROPERTY in the Heavy Oil Capital of Canada! Now priced \$800,000. under the recent appraisal! Located just outside of Lloydminster in the County of Vermilion River is where opportunity awaits! This is a 32-acre parcel just South of the Lloydminster Airport and has 3 major buildings totaling over 44,000 sq. ft. All 3 buildings are being leased with the owner sharing one building. The property is completely fenced and divided into separate fenced compounds which are also leased. Building #1 is 12,740 sq. ft. (11,700 SF shop) Building #2 is 10,160 SF (4,480 SF Shop) Building #3 is 22,000 SF (12,800 SF Shop). The buildings are in excellent condition and were built in 2007 and 2012. If you're a business that needs a shop with offices and revenues from your other buildings then this is it. If you're an investor you should take a serious look at this opportunity as the Lloydminster area feels ready to grow. Information Package is available. Seller also has another property in North Battleford SK. and will consider a package for both. MLS SK941187