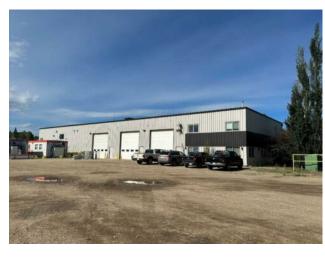

INVESTMENT OPPORTUNITY. This shop has a Tenant that has just renewed their lease until 2025. 10,500 Square foot shop available for sale in Minhas Industrial Park south of the city. 10.88 acre fenced, graveled and landscaped lot!!! Powered parking around the building. 30' x 40' cold storage shop, that is insulated and has power and a 14' overhead door. Thee main shop has a main floor area of 9,000 square feet and a second floor that is 1,500 square feet. There is a 675 square foot unfinished mezzanine in the shop area. The office areas have had updates in the past few years and include vinyl plank flooring, paint and LED lighting. The office area has air conditioning. The shop has a 22' ceiling and 4 - 16' x 16' overhead doors and 1 - 16' x 18' overhead door. There is a 5 ton crane in the shop and a pressure washer. 400 amp, 3 phase power. The zoning is RM-2, which is Rural Medium Industrial.