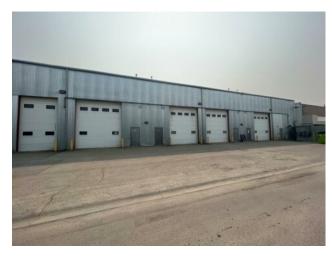

## \$7 per sq.ft.

Division: Hill
Type: Warehouse

Bus. Type: Sale/Lease: For Lease

Bldg. Name: Bus. Name: Size: 11,418 sq.ft.

Zoning: -

Heating: Forced Air, Natural Gas Addl. Cost: Floors: - Based on Year: Roof: - Utilities: Exterior: - Parking: Water: - Lot Size: Sewer: - Lot Feat: -

Inclusions: NONE

Looking for the perfect place to establish your business? Look no further than our commercial building along Highway 16. With 5 units available, ranging from 1451 to 3368 square feet, you can customize the space to meet your needs. Enjoy the convenience of 16-ft high bay doors for easy access. Benefit from excellent visibility and transportation access. Contact us today to secure your preferred unit(s) and seize this exceptional leasing opportunity.