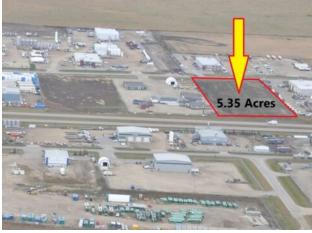

## 9101 102 Street N Clairmont, Alberta

Heating: Floors:

Roof:

**Exterior:** 

Water:

Sewer:

Inclusions:

\_

5.36 ACRE Lot for sale. Fencing on both sides. Undeveloped. This is a high ground industrial lot. High exposure Facing/backing onto HWY 2 in Clairmont.