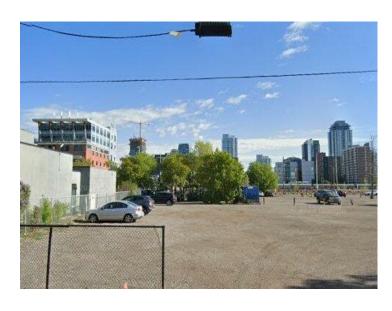

## 508 12 Avenue SE Calgary, Alberta

MLS # A2016913

\$2,800,800

Division: Beltline

Lot Size: 0.16 Acre

Lot Feat: 
By Town: 
LLD: 
Zoning: CC-X

Water: 
Sewer: 
Utilities: -

Beautiful location - this CC-X zoned property is a bare land 50x140 ft lot / 7002 Sq.ft, which works out to be \$400.00 per Sq.Ft. Commercial Zoning - CC-X Mixed-use designation provides endless options for future redevelopment. Strategically located just north of Stampede Park and east of Olympic way, the new anticipated Stadium may be coming right next door, close to Calgary Downtown and south of the river. 514,518 & 520-12 AVE S E also available.