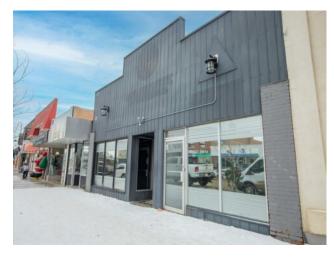

## 10024 100 Avenue Grande Prairie, Alberta

MLS # A2015745

\$399,000

Division: Central Business District

Type: Retail

Bus. Type: 
Sale/Lease: For Sale

Bldg. Name: 
Bus. Name: 
Size: 3,978 sq.ft.

Zoning: CC

Inclusions: None

Price Drop on this Great Investment Opportunity in downtown Grande Prairie! This fully leased out building is divided into two separate spaces (can easily be converted to one) and is occupied by 2 separate tenants. Unit A is approximately 1440 sqft with an additional 550 sqft mezzanine. Unit B is approximately 2100 sqft. Unit A is leased until March 2027 and Unit B is leased until December 2025