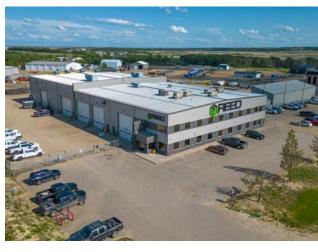

This incredible 38,513 square foot steel framed and concrete block fabrication shop is situated on two titled lots totaling 5.82 acres. With a footprint of 31,224 square feet on the main floor, the building offers 26,920 SF of shop, storage and mechanical space, a ceiling height of 32' in the main warehouse, with four 5 ton cranes scattered throughout and 4,304 SF of immaculate office space. In addition to the main floor there is 7,289 SF of second floor office, board room and a training room area which ensures this property provides the space that any large operation would need. The auxiliary building is a functional 3,540 SF pole frame storage building tucked into the west portion of the graveled and fenced yard. This is a must see for any company entering or expanding their operations in the Grande Prairie