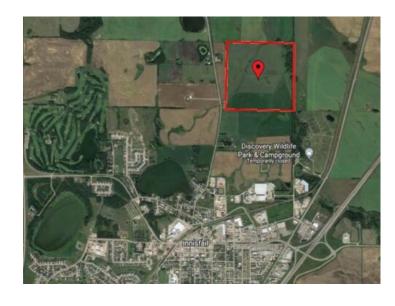

## 6360 C & E Trail Innisfail, Alberta

MLS # A2006397

## \$4,500,000

Division: North Industrial

Lot Size: 160.00 Acres

Lot Feat: 
By Town: Innisfail

LLD: 33-35-28-W4

Zoning: RD

Water: 
Sewer: 
Utilities: -

160 Acres of PRIME Industrial Development Land on the Leading Edge of Innisfail's NASP. This Unique Property is an Excellent Investment and Development Opportunity. With allocation for Industrial purposes and directly connected to North Innisfail and all Municipal Service Connections, it's an ideal parcel. While the land is currently serving Agricultural & Cattle needs, it is Zoned RD (Reserved for Future Development) within Innisfail's current NASP and is an Integral Main Component to the Expansion in the town of Innisfail. It's a very Rare Investment Opportunity in a Community Poised for Expansive Growth! This parcel of land can be sold in conjunction with the adjoining South 110-Acre Parcel listed at \$3,300,000