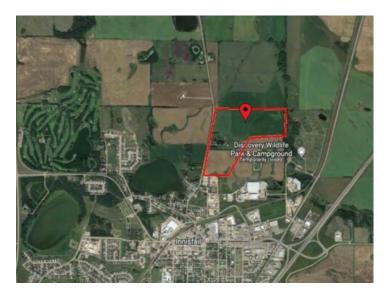

## 780-228-2224 donna@donnawilson.ca

## 6360 C & E Trail Innisfail, Alberta

## MLS # A2006395



## \$3,300,000

Division:North IndustrialLot Size:110.00 AcresLot Feat:-By Town:InnisfailLLD:28-35-28-W4Zoning:RDWater:-Sewer:-Utilities:-

110 Acres of PRIME Industrial Development Land on the Leading Edge of Innisfail's NASP. This Unique Property is an Excellent Investment and Development Opportunity. With allocation for Industrial purposes and directly connected to North Innisfail and all Municipal Service Connections, it's an ideal parcel. While the land is currently serving Agricultural & Cattle needs, it is Zoned RD (Reserved for Future Development) within Innisfail's current NASP and is an Integral Main Component to the Expansion in the town of Innisfail. It's a very Rare Investment Opportunity in a Community Poised for Expansive Growth! This parcel of land can be sold in conjunct