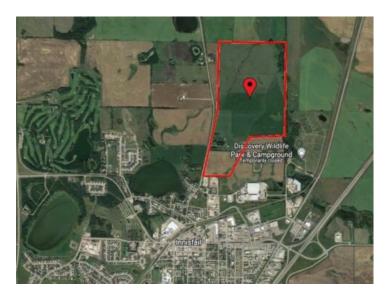

## 6360 C & E Trail Innisfail, Alberta

## MLS # A2006131

## \$7,800,000

| Division:  | North Industrial |
|------------|------------------|
| Lot Size:  | 270.00 Acres     |
| Lot Feat:  | -                |
| By Town:   | Innisfail        |
| LLD:       | 28-35-28-W4      |
| Zoning:    | RD               |
| Water:     | -                |
| Sewer:     | -                |
| Utilities: | -                |

270 Acres of PRIME Industrial Development Land on the Leading Edge of Innisfail's NASP. This Unique Property is an Excellent Investment and Development Opportunity. With allocation for Industrial purposes and directly connected to North Innisfail and all Municipal Service Connections, it's an ideal parcel. While the land is currently serving Agricultural & Cattle needs, it is Zoned RD (Reserved for Future Development) within Innisfail's current NASP and is an Integral Main Component to the Expansion in the town of Innisfail. It's a very Rare Investment Opportunity in a Community Poised for Expansive Growth! This land can be sold in 2 separate parcels comprised of the South - 110 Acre Parcel at \$3,200,000 & the North - 160 Acre Parcel at \$4,500,000.