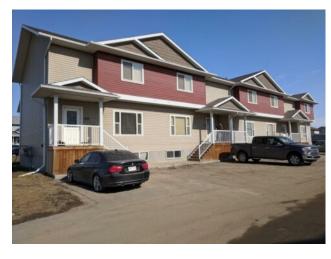

## 9201 92A Street Grande Prairie, Alberta

MLS # A1256680

\$4,600,000

| Division: | Smith                   |        |                   |  |  |
|-----------|-------------------------|--------|-------------------|--|--|
| Type:     | Commercial/Multi Family |        |                   |  |  |
| Style:    | -                       |        |                   |  |  |
| Size:     | 20,000 sq.ft.           | Age:   | 2013 (12 yrs old) |  |  |
| Beds:     | -                       | Baths: | -                 |  |  |
| Garage:   | -                       |        |                   |  |  |
| Lot Size: | -                       |        |                   |  |  |
| Lot Feat: | -                       |        |                   |  |  |

Inclusions:

N/A

20 Door Multi-Family package available. Revenues are good, vacancy is low, buildings are young. More information available upon request.