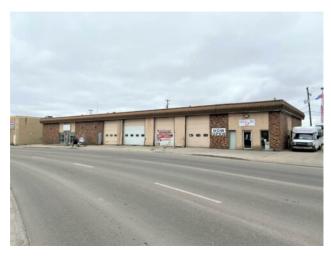

## 9910 121 Avenue **Grande Prairie, Alberta**

None

MLS # A1250010

\$975,000

Division: Northgate Mixed Use Type: **Bus. Type:** Mixed Sale/Lease: For Sale Bldg. Name: The Greyhound Station **Bus. Name:** Size: 9,600 sq.ft. Zoning: CA Addl. Cost: **Based on Year: Utilities:** 

**Heating:** Floors: Roof: **Exterior:** Parking: Water: Lot Size: Sewer: Sewer Lot Feat: Near Shopping Center Inclusions:

Location, Location, Location. This fixer upper has exactly what all real estate needs, exposure. The 9,600 sq.ft building faces both the Prairie Mall and Superstore, giving it incredible visibility and access with ample parking at the rear of the building. This is an opportunity

to situate your business or invest into easily one of the busiest areas in Grande Prairie. This property is available for lease or for sale,

lease rates are dependent on the terms. Call your Commercial Realtor® today.