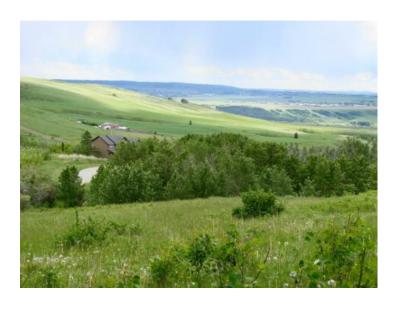

## Glenbow Rd. & Mountain Ridge Place Road Rural Rocky View County, Alberta

MLS # A1245685

\$7,000,000

Division: NONE

Lot Size: 157.52 Acres

Lot Feat: Conservation, Creek/River/Stream/Pond, Seasonal Water, Meadow, Nat

By Town: Cochrane

LLD: 6-26-3-W5

Zoning: AG - general

Water: -

Sewer:

Utilities: Electricity at Lot Line

Own A Piece Of History! Gorgeous undeveloped quarter bordering the famous Glenbow Ranch Provincial Park! You'll fall in love with this pristine property with expansive views of the bow river corridor from Calgary to westerly Rockies! A way of life and a look at history a 100years ago! Develop your own private ranch, hold it for future generations or take a look at the Glenbow Ranch ASP and explore this prime piece of real estate. Come and explore, you'll never regret your decision to own this piece of history! Seller to retain 50% of Build Credits if the property is rezoned for development.