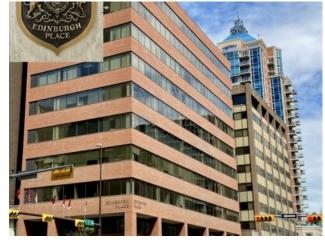

## 500, 900 6 Avenue SW Calgary, Alberta

**Heating:** 

Floors:

Roof:

**Exterior:** 

Water:

Sewer:

MLS # A1122334

\$929,000

Office

Division:

Type:
Bus. Type:

Downtown West End

Sale/Lease: For Sale

Bldg. Name: Edinburgh Place

Bus. Name: 
Size: 5,612 sq.ft.

Zoning: CR20-C20/R20

Addl. Cost: 
Based on Year: 
Utilities: 
Parking: 
Lot Size: 
Lot Feat: -

Inclusions: 2 Fridges, Window Coverings, Office Furniture

Brick, Concrete

Total 5th Floor In Edinburgh Place – Great Possibilities! – Location is So Important to Business and Its People. So advantageous, it's situated on the corner of 8th St & 6 Ave SW in the DT 's preferable west-end. Forget about cars & parking, the C-Train is a mere block away. The 5th floor encompasses approx. 5,600sqft. Served by two elevators, access is easy. The current layout incl. 14 offices, 2 meeting rooms [one with kitchenette], staff room with kitchen & storage. Having 2 entrances/reception areas supports division of operations if desired. Ample windows provide natural light & views. Two washrooms. Numerous eateries in area. Enjoy Century Gardens Pk. Steps to the Level 15 network & shopping. Stroll the Bow River pathway. Hop across the river to delightful Kensington. As the city moves forward, opportunity is knocking for this low priced, big sqft full floor condo.