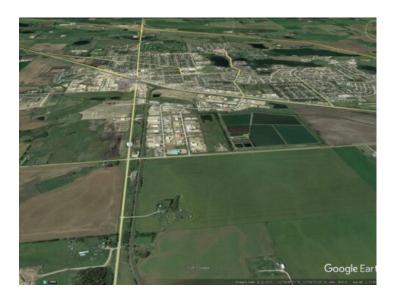

## SW 28 40 26 W4 Highway 12 Lacombe, Alberta

MLS # A1068693

\$7,995,000

Division: Wolf Creek Industrial Park

Lot Size: 143.12 Acres

Lot Feat: 
By Town: 
LLD: 
Zoning: FD

Water: 
Sewer: 
Utilities: -

Prime industrial site on highway 12 on the east side of the City of Lacombe, one half mile of rail access suitable for in-out siding with multiple tracks, good access to QEII freeway via highway 12 and highway 2A, full municipal services available on 34 street on the west side of site, industrial zoning designated with a wide variety of uses including rail, outline plan approved, town planners open to a land adjustment to mixed use, multi-generational residential acreages with a business component, storm water and geotechnical planning has been completed, flat parcel of 143.12 acres without pipelines or wetland areas, seller will carry financing and will consider a joint venture