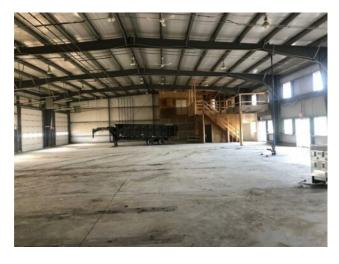

INVESTMENT OPPORTUNITY ........FULLY LEASED 12,000 SQ FT STEEL FRAME SHOP on 2.16 ACRES AVAILABLE FOR SALE . Property features CLEAR SPAN STEEL STRUCTURE BUILDING of 150' X 80' with 20 FT + CEILING / 3PH w/800 AMP /6 @ 14' X 14 ' OVERHEAD DOORS/ 4 @ 2pc washrooms / YARD is fully gravelled with SECURITY Chain link FENCE and YARD LIGHT /MAIN floor office of 760 sq ft PLUS MEZZANINE office of 830 sq ft with kitchenette with BIG WEST MOUNTAIN VIEWS /NO BUSINESS TAXES and LOW PROPERTY TAXES / LOCATED north of Cargill Foods with good access onto #2 HWY via Aldersyde or 498 th Ave OVERPASSES