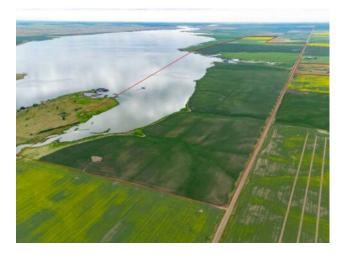

Incredible opportunity to own 695 acres of stunning land nestled near the shores of Lake McGregor, a hidden gem in Southern Alberta. This expansive parcel offers a rare combination of lake views, rolling topography, and potential for recreational, residential, or mixed use development. Whether you're a developer, investor or visionary looking to build a lakefront community, resort or private retreat, this land offers endless possibilities in one of Alberta's most serene and scenic locations.