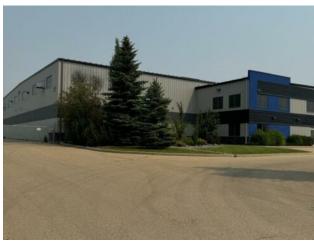

## 178 Clearview Drive Rural Red Deer County, Alberta

MLS # A2236733

Inclusions:

None

\$6,900,000

Division: Clearview Indust. Park

Type: Industrial

Bus. Type: 
Sale/Lease: For Sale

Free standing building with large yard in Red Deer County. Well compacted fully fenced and gated yard, with potential for building expansion. Excellent property for manufacturing or service companies that require trailer and equipment storage. 32,570 SF freestanding building on 4.45 acres in Clearview Industrial Area. Office area includes 10 offices and a large boardroom. Warehouse features make-up air and two 5-ton cranes. Four (4) grade loading doors. Quick access to the QEII Highway and Highway 595. Zoned BSI (Business Service Industrial) suitable for a range of industrial uses.