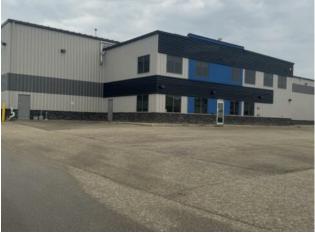

#### 11419 95 Avenue Grande Prairie, Alberta

Heating: Floors: Roof:

**Exterior:** 

Water:

Sewer:

Inclusions:

-

\_

# \$7,900,000

|  | Division:   | Richmond Industria | Il Park |
|--|-------------|--------------------|---------|
|  | Туре:       | Industrial         |         |
|  | Bus. Type:  | -                  |         |
|  | Sale/Lease: | For Sale           |         |
|  | Bldg. Name: | -                  |         |
|  | Bus. Name:  | -                  |         |
|  | Size:       | 44,510 sq.ft.      |         |
|  | Zoning:     | IG                 |         |
|  |             | Addl. Cost:        | -       |
|  |             | Based on Year:     | -       |
|  |             | Utilities:         | -       |
|  |             | Parking:           | -       |
|  |             | Lot Size:          | -       |
|  |             | Lot Feat:          | -       |
|  |             |                    |         |

Free standing building with large yard in Grande Prairie. Well compacted fully fenced and gated yard. Excellent property for manufacturing or service companies that require trailer and equipment storage. 44,510 SF freestanding building on 2.81 acres in Richmond Industrial Park. Approximately 4,000 square feet of office, and 40,510 square feet of warehouse. Office area includes 7 offices, 2 open workstations, lunchroom, boardroom, reception, and file room. Warehouse features make-up air and two 2.5-ton cranes. Six (6) grade loading doors Quick access to the airport, Highway 40 and Highway 43.