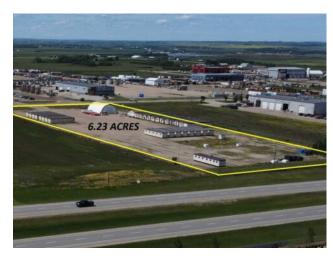

**Heating:** Floors: Roof: **Utilities: Exterior:** Parking: Water: Lot Size: Sewer: Lot Feat:

Inclusions: none

Fully Fenced and graveled 6.23 Acre Lot FOR SALE. This is high visibility lot on High Ground. Extremely high exposure facing HWY 2 in Clairmont's Industrial Zone with all the major players nearby. There is a large paved pad on the lot as well as a large pole sign facing the highway.