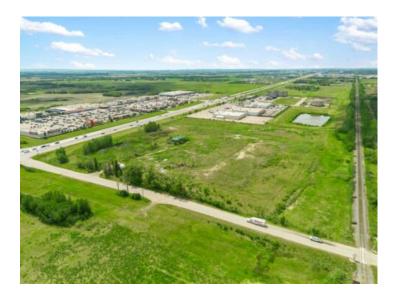

## 44 75 Avenue Lloydminster, Alberta

MLS # A2236161

\$5,650,000

Division: West Commercial

Lot Size: 18.83 Acres

Lot Feat: 
By Town: 
LLD: 3-50-1-W4

Zoning: C2

Water: 
Sewer: 
Utilities: -

Commercial development land in a prime location and on the highly visible corner of 44th Street (Highway 16) and 75th Avenue. +/- 18.83 acre parcel zoned C2 – Highway Corridor Commercial. This corner parcel is situated at a full set of lights and is next to a variety of commercial sites including but not limited to Wal-Mart, Sobey's, Home Depot, Rona, Princess Auto, Sport Chek, Best Buy as well as several restaurants, professional services and other retail stores. This is a judicial sale and the seller and seller's listing brokerage make no warranties or representations regarding this property. Schedule A must accompany all offers and can be obtained from the listing brokerage.