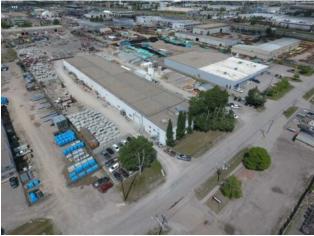

# \$10,000,000

| No. of Concession, Name | Division:   | South Foothills |                            |
|-------------------------|-------------|-----------------|----------------------------|
| A AND A AND             | Туре:       | Industrial      |                            |
|                         | Bus. Type:  | -               |                            |
|                         | Sale/Lease: | For Sale        |                            |
|                         | Bldg. Name: | -               |                            |
|                         | Bus. Name:  | -               |                            |
|                         | Size:       | 48,363 sq.ft.   |                            |
|                         | Zoning:     | I-G             |                            |
|                         |             | Addl. Cost:     | -                          |
|                         |             | Based on Year:  | -                          |
|                         |             | Utilities:      | -                          |
|                         |             | Parking:        | -                          |
|                         |             | Lot Size:       | 4.76 Acres                 |
|                         |             | Lot Feat:       | Landscaped, Level, Private |
| -                       |             |                 |                            |

Full production pre-cast concrete manufacturing plant for sale. Can be sold with tenant in place or owner can negotiate with tenant if vacancy is required. 600A, 480V 3 Phase power, One 15 ton crane and six 10 ton cranes, including interior/exterior crane rails. Multiple doors (16'x20', 14'x16', 18'x17', 18'x18'). 3,200 ft2 of quality office space.