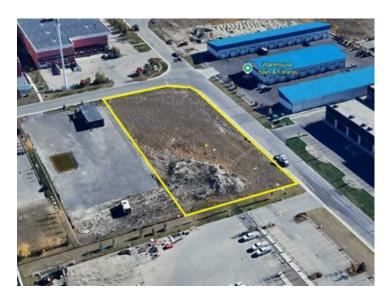

#### 524 Gateway Road NE Airdrie, Alberta

Exceptional commercial development opportunity in the city of Airdrie with DC zoning, ready to build and perfectly positioned on a high-exposure corner lot surrounded by streets with full access and excellent curb appeal. Located directly across from two established hotels and a busy retail plaza, this prime site offers outstanding visibility and steady traffic, making it ideal for a wide range of commercial uses such as retail, office, or restaurant. Perfect opportunity for hotel/ motel development or a banquet hall as well!. The area is rapidly growing with strong commercial demand, and all surrounding infrastructure is already in place, making this a rare and strategic opportunity for investors or developers looking to capitalize on a premium location in one of Alberta's fastest-growing cities.