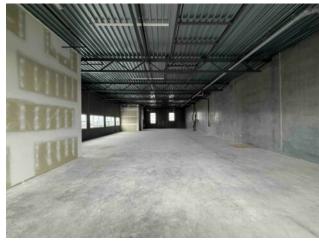

Parking:

Lot Size:

Lot Feat:

Welcome To #3235-6520 36 Street NE located UPSTAIRS at the Metro Mall BOOSTING 3900 sellable SQFT. This unit is conveniently located off BUSY 36 ST NE leading to the Airport Tunnel. These modern units are available for possession immediately. This trendy building offers a range of mixed-use opportunities from Retail, Office, to Light Industrial, and is perfect for businesses looking for ample space to thrive.. All units are single title and can be sold individually. Located just a few minutes drive from the Calgary International Airport and within walking distance to the LRT, this unit is highly accessible and conveniently situated. The building comes with ample parking spaces for both customers and employees, providing ease of access and convenience to all. The unit's I-B zoning also makes it ideal for a wide range of uses, such as medical facilities, exercise and fitness studios, yoga studios, financial services, restaurants and bars, and even post-secondary institutions (subject to city approvals)