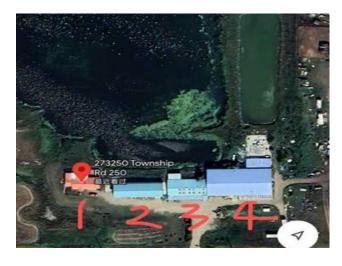

## 273250 Township Road 250 Road E Rural Rocky View County, Alberta

MLS # A2235183

\$1,850,000

| Division: | NONE     |          |
|-----------|----------|----------|
| Cur. Use: | -        |          |
| Style:    | Bungalow |          |
| Size:     | 0 sq.ft. | Age: -   |
| Beds:     | -        | Baths: - |
| Garage:   | -        |          |
| Lot Size: | -        |          |
| Lot Feat: | -        |          |

Heating: - Water: - Floors: - Sewer: - Roof: - Near Town: Conrich

Basement: - LLD: 1-4-1-W4

Exterior: - Zoning: A-Gen

Foundation: - Utilities: -

Land Only

Features:

Major Use:

An 24 Acres land wirh home and storages buildings located 13KM East of Calgary. An bangalow of 2328Sf home with 3 bedrooms and 2 offices (can use as bedrooms with 3 bathrooms.) 3750 sqft of storage building and 13,500 sqft of another storage building. As of right now, the house is rented \$2350, the smaller storage building rented for \$2650 and a 2 bedroons in between 2 storage building is rented for \$700 per month. The total rental revenue is about \$5700 per month. The potential rental value for the 13000sqft storage building is \$7.5 per sqft will be \$8125. The total rental revenue will be \$13825 Per month.