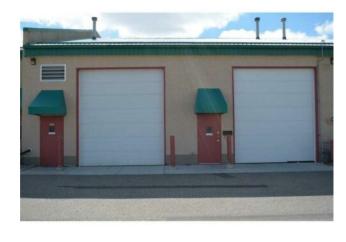

Perfect location for light industry such as cabinet or furniture making or warehousing. Fully insulated and heated by ceiling mount gas furnace. Enter by the large roll door or by the man door. This unit is sub-divided separate the work area from the storage.