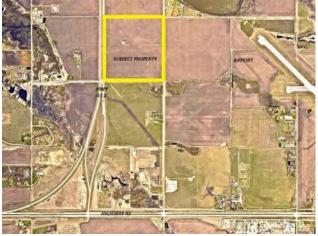

#### TWSP RD 715 RR 70 Grande Prairie, Alberta

Heating: Floors:

Roof:

**Exterior:** 

Water:

Sewer:

Inclusions:

\_

This piece of land is located at one of the only intersections on HWY 43x. The location is accessible by either direction on the twinned 43x by-pass. This gives the ability for easy access. The ASP suggests some Industrial Development. This could be the newest INDUSTRIAL PARK in Grande Prairie. more details are available.