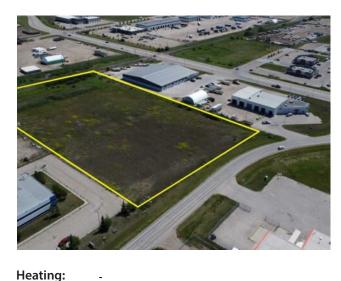

## 8501 99 Street Clairmont, Alberta

MLS # A2234927

\$1,399,000

Division: N/A Type: Industrial **Bus. Type:** Sale/Lease: For Sale Bldg. Name: -Bus. Name: Size: 0 sq.ft. Zoning: RM-2 Addl. Cost: **Based on Year: Utilities:** 

Floors: - Based on Year: - Utilities: - Exterior: - Parking: - Lot Size: - Sewer: - Lot Feat: - Company -

Inclusions: Vacant Land

High visibility lot being sold under market value. This industrial lot [zoned RM-2] is located just north of the busy McDonald's and Shell Gas Station location. 6.52 Acres on municipal services. Clearly visible from HWY 2. Directly adjacent to GREGG Distributers and Fleet Brake.