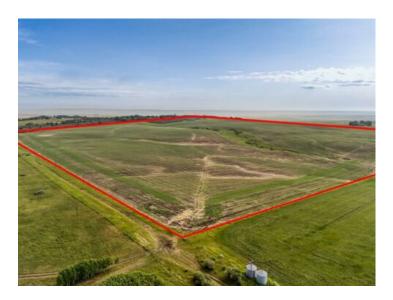

#### 43062 Twp Rd 250 Rural Rocky View County, Alberta

A rare opportunity to own 160 acres of farmland in the highly sought-after community of Springbank. This expansive property offers stunning Rocky Mountain views, gently rolling land, and endless possibilities. Whether you're looking to farm, build your dream home, or hold as an investment, this land offers a perfect blend of peace, privacy, and potential—all just minutes from Calgary's west end.