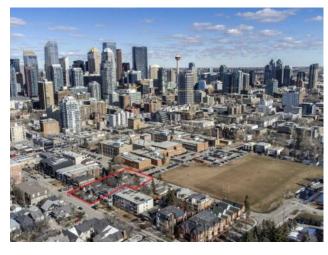

**Heating:** Bldg Name: -Floors: Water: Roof: Sewer: **Basement:** LLD: Zoning: Exterior: M-C2 Foundation: **Utilities:** Features:

Inclusions: N/A

An incredible opportunity with a huge land assembly in Lower Mount Royal Across from Western Canada High and 1 block off of 17th Ave SW. Includes: 1735 & 1743 College Lane, 1734, 1736 & 1738 7 St SW. Approx 21,342 sq ft lot located between College Lane & 7th St SW. Property generates good income and is an ideal holding property while you plan your new development. The College Street frontage is 125' with a depth of 190'. Purchase includes 4 detached single-family properties and a 6-unit multi-family building (Pearl Apartments) all under separate title, zoned M-C2. Close to all amenities, transit and downtown. Potential fo re-designation to MU-1: Total Parcel Area: 21,342 ft2 - 3.7 FAR