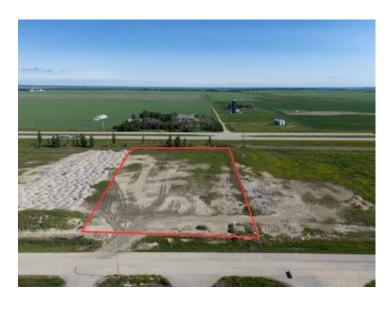

## **52 DURUM Drive Rural Wheatland County, Alberta**

MLS # A2233192

\$1,325,000

**Division: NONE** Lot Size: 3.00 Acres Lot Feat: -By Town: Langdon LLD: 7-24-26-W4 Zoning: I-G Water: See Remarks Sewer: **Utilities:** 

Electricity at Lot Line, Fiber Optics at Lot Line, Natural Gas at Lot Line, F

Strategically situated in Origin Business Park, this prime 3-acre commercial parcel offers exceptional highway exposure near the weigh scale. The park is ideally positioned close to the De Havilland manufacturing facility, Wheatland ASP, a gas station, and numerous amenities, making it an excellent location for businesses seeking high visibility and convenient access.