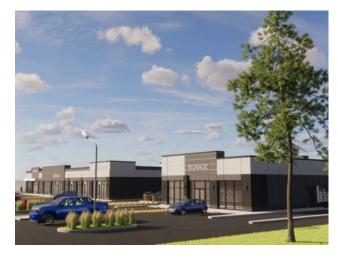

Sewer:

Now pre-selling retail bays at Eastpoint Centre, a new retail plaza coming to 5291 28 Ave SE, Calgary — anticipated completion in 2027. This high-exposure development will be home to Tim Hortons and KFC, driving consistent traffic to the site. Units range from 1,100–2,500 sq. ft. and are suitable for a wide variety of uses including medical, dental, pharmacy, physio, chiro, massage, vet clinic, financial services, food franchises, liquor store, and many more. Ideally located with excellent access to major routes including 17th Ave SE (0.5 km), Peigan Trail, Stoney Trail, Deerfoot Trail, and Trans-Canada Hwy. The property is conveniently located just 12 km from downtown and 18 km from the airport, making it a prime opportunity to own in a commercial hub.