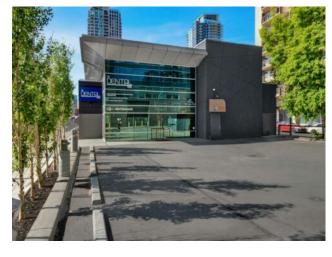

## 902 9 Avenue SW Calgary, Alberta

n/a

MLS # A2232286

\$3,200,000

Division: **Downtown Commercial Core** Type: Office Medical ,Mixed,Professional Service,Professional/Office **Bus. Type:** Sale/Lease: For Sale Bldg. Name: Springhetti Dental Building **Bus. Name:** Size: 7,849 sq.ft. Zoning: CR20-C20/R20 Addl. Cost:

**Heating:** Forced Air Floors: **Based on Year:** Roof: **Utilities: Exterior:** Parking: Water: Lot Size: 0.15 Acre Sewer: Lot Feat: Inclusions:

High-exposure medical office building in downtown Calgary, featuring two long-term, complementary tenants—a dental office and a dental lab— with additional space available for lease. This well-maintained property offers a strong foundation of stable income, future leasing potential, and the added benefit of outdoor patio space—a rare bonus in the downtown core. Ideal for investors or owner-users.