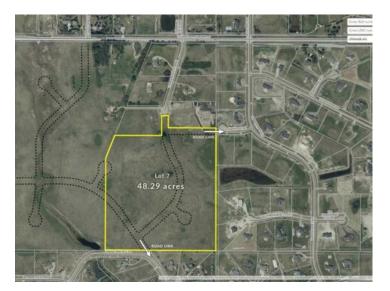

#### Grandarches Drive / Chinook Arch Lane Rural Rocky View County, Alberta

## \$4,829,000

| Division:  | NONE        |
|------------|-------------|
| Lot Size:  | 48.29 Acres |
| Lot Feat:  | -           |
| By Town:   | Calgary     |
| LLD:       | 7-24-3-W5   |
| Zoning:    | A-SML       |
| Water:     | None        |
| Sewer:     | -           |
| Utilities: | -           |

An exceptional & rare development or holding opportunity in central Springbank within the Grandview Park conceptual scheme area. This parcel is located immediately north of Grandview, East of Webber Academy Lands, NW of Swift Creek and West of Windhorse Manor. This 48.29-acre parcel of land presents a prime future development site boasting extensive potential for residential expansion. With its ideal location and existing infrastructure, this offering is perfect for a luxury development opportunity. Within 5-10 minutes to: Bingham Crossing (future costco), city limits, Aspen Landing & West District, West LRT, Ring Road, Extensive private & public schools. 17 minutes to Alberta Children's Hospital and the Foothills Hospital, 20-25 minutes to downtown, and within 45 mins to the mountains. This site features rolling topography with exquisite mountain views, a multitude of build sites including some ravine lots. Westridge Utilities (Water Line) runs through this parcel along a proposed/ plotted roadway. (Capacity to be determined by purchaser). Currently zoned as Agricultural, this legacy site is a prime opportunity for the savvy investor looking to expand their portfolio or a developer / end user looking to put their fingerprint on one of Canada's most desirable postal codes.