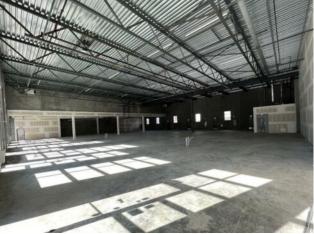

Welcome To #3140-6520 36 Street NE Metro Mall BOOSTING 2196 sellable SQFT can add additional 1-4 more units 2200-8000 sqft can be added (as partition walls will be installed prior to possession. This unit is conveniently located off BUSY 36 ST NE leading to the Airport Tunnel. These modern units are available for possession immediately. This trendy building offers a range of mixed-use opportunities from Retail, Office, to Light Industrial, and is perfect for businesses looking for ample space to thrive.. All units are single title and can be sold individually. Located just a few minutes drive from the Calgary International Airport and within walking distance to the LRT, this unit is highly accessible and conveniently situated. The building comes with ample parking spaces for both customers and employees, providing ease of access and convenience to all. The unit's I-B zoning also makes it ideal for a wide range of uses, such as medical facilities, exercise and fitness studios, yoga studios, financial services, child care facilities, restaurants and bars, and even post-secondary institutions (subject to city approvals)