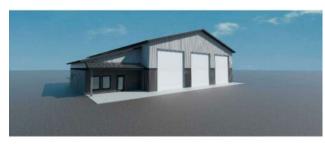

(3) 120' DRIVE THROUGH BAYS AND PLENTY OF FENCED YARD with prime frontage to get your business noticed on this very busy route. BRAND NEW build with 6) 16' W X 18 'H Overhead doors. Reception and 2 offices plus Lunchroom/ Boardroom/ locker room and separate shop and office bathroom. Yard will be completed with well packed gravel and fully fenced. Need more yard, shop or something custom? Reach out. Adjoining 4.33 acres can be purchased as well.