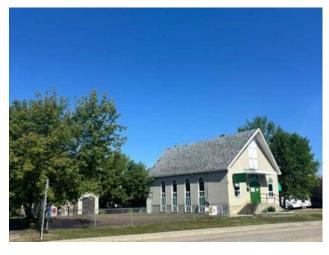

## 9667 Hillcrest Drive Grande Prairie, Alberta

Inclusions:

N/A

MLS # A2230471

\$285,000

Division: Mountview

Type: Mixed Use

Bus. Type: 
Sale/Lease: For Sale

Bldg. Name: 
Bus. Name: 
Size: 1,343 sq.ft.

Zoning: CL

Heating: Forced Air Addl. Cost: Floors: - Based on Year: Roof: Asphalt Shingle Utilities: Exterior: - Parking: Water: - Lot Size: Sewer: - Lot Feat: -

Fantastic space for a local investor looking to expand their portfolio and step into commercial ownership. This building is currently being used as a Montessori Education Centre with a current lease in place. This building setup can be used for a variety of uses as it is zoned Local Commercial District (CL); this could include retail, restaurant, daycare, preschools & any businesses used to provide a neighbourhood with amenities. Well situated lot located right along 96 Street with amazing exposure. The lot is fenced with a very nice yard that has potential for further development. There has been a ton of upgrades done to this property such as new flooring, paint, fixtures, windows, bathrooms have been updated over the years, HWT, furnace serviced and new parking lot pavement in October 2024. Main building has 2600 sqft of developed space and the lot is 9600 sqft. The main floor features an open common area, two offices, a staff area, and storage space measuring about 1343sqft. The basement includes two washrooms, an open common area, a kitchen area, a mechanical room, and additional storage. Call a realtor today for details on the lease and to see it in person!