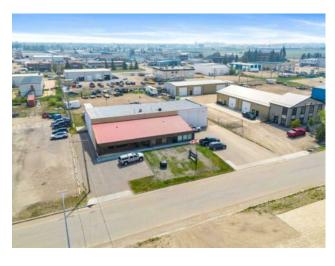

## 5201A 63 Street Lloydminster, Alberta

MLS # A2230244

## \$8 per sq.ft.

Glen E. Neilsen Industrial Park Division: Warehouse Type: **Bus. Type:** Sale/Lease: For Lease Bldg. Name: -Bus. Name: Size: 3,583 sq.ft. Zoning: Addl. Cost: Based on Year:

**Heating:** Floor Furnace Floors: Roof: **Utilities: Exterior:** Parking: Water: Lot Size: Sewer: Lot Feat:

Inclusions:

N/A

Warehouse space located in Glen E Nielson Industrial Park. This lease space has a dock door for offloading freight into the warehouse location near the SE corner of the lease space. Landlord is willing to provide a shared yard space if required by the tenant behind the building. There is approximately 3583 square feet of main floor lease space which includes three offices on the front of the building with two additional rooms for file and boardroom/meeting room. There are two bathrooms located off the rear warehouse space and a shipping receiving office located off the rear warehouse and one additional office for storage. The front office and entry space is approximately 1700 square feet +/- and the rear warehouse are is approximately 1800 square feet +/-. Warehouse has 19' high ceilings and there is additional 993 square feet of mezzanine (at no additional cost to lease agreement) for additional storage as needed by a tenant. There are 4 dedicated paved parking stalls at the front of the building.