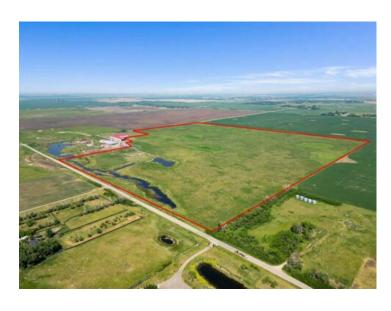

## Range Road 284 & Township Road 224 Rural Rocky View County, Alberta

MLS # A2230125

\$2,399,900

Division: NONE

Lot Size: 138.33 Acres

Lot Feat: 
By Town: Calgary

LLD: 21-22-28-W4

Zoning: AG Zoning

Water: None

Sewer: 
Utilities: -

138.33 ACRES | LESS THAN 10 MINUTES TO CALGARY | UNDER \$17,350 PER ACRE | EXCELLENT MOUNTAIN & CITY VIEWS | A rare opportunity to own 138.33 acres of prime hay land less than 10 minutes from Calgary's SE community of Mahogany, near Range Road 284 & Township Road 224. With AG zoning and potential future development (with country approval), this parcel offers strong investment upside. Generate passive income with an average of \$27,000/year from the current hay crop share program. The land is relatively flat and level, ideal for a hobby farm or rural subdivision (with county approval) of 30–65 acreage homes. Enjoy stunning mountain and city views, plus a developing natural pond/wetland area that draws in wildlife. AMAZING VALUE AT ONLY \$17,350/ACRE. Contact your favourite Realtor today to get in touch.