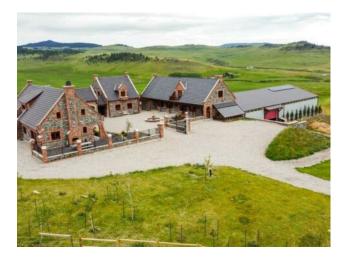

## 1029 TWP RD 8-4 Cowley, Alberta

MLS # A2229494

\$4,900,000

Division: NONE

Cur. Use: Agricultural, Horses, Pasture, See Remarks

Style:

Size: 0 sq.ft. Age:

Beds: - Baths: 
Garage: 
Lot Size: 101.00 Acres

Features:

Major Use: Equestrian, Mixed, See Remarks

Welcome to Southern Alberta. Step into a world of refined design with this extraordinary stone compound, sprawled over 101 acres of pristine Southern Alberta landscape. This fine estate, meticulously crafted by the owner, is a masterclass in architectural precision, where no detail has been overlooked. The property is a harmonious blend of European sophistication and modern functionality, offering a truly unique living experience. The estate features 4 distinct living areas, each exuding charm and elegance. The main residence is a grand retreat, reminiscent of a European mimi-mansion with exquisite stonework, timeless design elements and custom finishes throughout. The secondary living quarters are equally impressive and include a one bedroom carriage house and 2 apartments above the stables, ideal for extended family or guests. This also presents a fantastic opportunity for revenue generation as a high end air BnB which the owner currently operates and have earned a rare 5\* Super Host rating. Equestrian enthusiasts will be captivated by the indoor arena, which is not just functional but also an ideal venue for hosting the most sophisticated riding events, complete with heated indoor viewing room and if that's not enough, there is a fenced outdoor riding arena as well. This property is more than just a home, it's an estate where every element has been thoughtfully considered to create a sanctuary of beauty, comfort and endless possibilities for one or more families. Whether you're seeking a serene family retreat, an income generating investment or a venue for grand events, this stone compound offers it all, right here in scenic Southern Alberta.