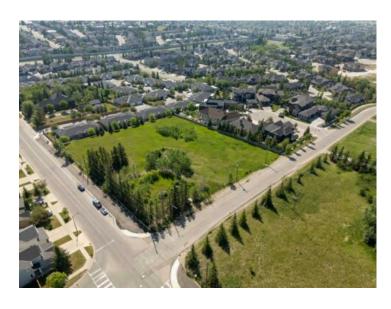

## 7327 26 Avenue SW Calgary, Alberta

MLS # A2229082

\$4,500,000

Division: Springbank Hill

Lot Size: 2.17 Acres

Lot Feat: 
By Town: 
LLD: 
Zoning: R-G

Water: 
Sewer: 
Utilities: -

EXCEPTIONAL DEVELOPMENT OPPORTUNITY – ELVEDEN ESTATES | A prime 2.17-acre corner lot located at the intersection of 26 Avenue SW and Elveden Road in the prestigious Springbank Hill/West Springs corridor. This rare and valuable offering comes with an active plan for an 11-lot subdivision—perfectly suited for luxury estate homes or boutique custom development. With sweeping views of the valley and city skyline, the site also holds strong potential for future rezoning to accommodate higher-density residential use. Ideally situated directly across from Griffith Woods School (one of Calgary's top-rated schools) and Springbank Hill Community Park, and just minutes from premier shopping, transit, and top-tier amenities. This is a land value sale with development planning in place—no dwelling on site. Contact for further details or a full information package. Unmatched potential in one of Calgary's most desirable west-end communities.