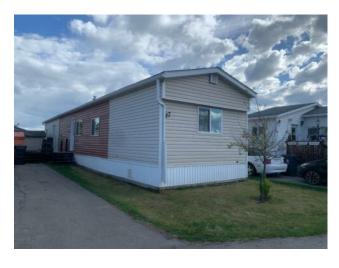

## 97, 8060 100 Street Grande Prairie, Alberta

MLS # A2228790

\$169,900

| Division: | MH - Coachmar             | n       |   |
|-----------|---------------------------|---------|---|
| Type:     | Mobile/Manufactured House |         |   |
| Style:    | Mobile Home-Single Wide   |         |   |
| Size:     | 1,008 sq.ft.              | Age:    | - |
| Beds:     | 2                         | Baths:  | 1 |
| Garage:   | Off Street, Park          | ing Pad |   |
| Lot Size: | -                         |         |   |
| Lot Feat: | -                         |         |   |

BETTER THAN BRAND NEW !!! THIS MOBILE WAS STRIPPED DOWN AND TOTALLY REBUILT. NEW WIRING, NEW PLUMBING, NEW 3/4" PLYWOOD SUBFLOOR, NEW ROOF, SOME NEW SIDING, NEW DRYWALL WALLS AND CEILINGS WITH TEXTURE, NEW 5' WALK IN SHOWER WITH CUSTOM BENCH SEAT, BEAUTIFUL 36" WOOD VANITY WITH TWO DRAWERS, NEW TOILET, STORAGE SHELF IN BATHROOM. THIS FLOORPLAN FEATURES TWO BEDROOMS AND LIVING ROOM AREAS. PERFECT FOR THE RETIRED COUPLE OR FIRST TIME BUYER WHO WANTS A ROOMMATE. THE ROOMS ARE LOCATED AT EITHER END OF THE MOBILE. THE BATHROOM IS CENTRALLY LOCATED AND LAUNDRY TOWER IS LOCATED JUST OUTSIDE OF THE BATHROOM. THE MINUTE YOU WALK INTO THIS BRAND NEW REBUILT MOBILE YOU WILL BE GREETED BY A LARGE SPACIOUS KITCHEN WITH A MASSIVE EATING BAR. THERE IS A CUSTOM BUILT IN SHELF AND LARGE PANTRY HIDDEN FROM VIEW. BEAUTIFUL VINYL PLANK INSTALLED THROUGH OUT. BRAND NEW WINDOWS, NEW DOORS, NEW ELECTRICAL PANEL, NEW POT LIGHTS, NEW ELECTRICAL FIXTURES AND NEW SMOKE DETECTORS. YOU WON'T WANT TO MISS THIS BEAUTY! SHE'S BUILT BETTER THAN NEW! LOCATED BEHIND SOUTHSIDE SAFEWAY AND STATE & MAIN. LOTS OF SHOPPING AROUND THE CORNER. PARK AND BIKE TRAILS CLOSE BY. SELLING REALTOR HAS INTEREST IN MOBILE