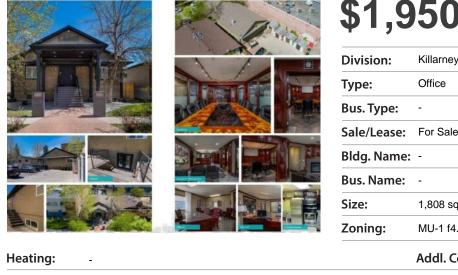

## MLS # A2227810

## \$1,950,000

|                   |        | Division:   | Killarney/Glengarry | /         |
|-------------------|--------|-------------|---------------------|-----------|
|                   |        | Туре:       | Office              |           |
|                   |        | Bus. Type:  | -                   |           |
|                   |        | Sale/Lease: | For Sale            |           |
|                   |        | Bldg. Name: | -                   |           |
|                   |        | Bus. Name:  | -                   |           |
|                   |        | Size:       | 1,808 sq.ft.        |           |
|                   |        | Zoning:     | MU-1 f4.5h23        |           |
| -                 |        |             | Addl. Cost:         | -         |
| -                 |        |             | Based on Year:      | -         |
| -                 |        |             | Utilities:          | -         |
| -                 |        |             | Parking:            | -         |
| -                 |        |             | Lot Size:           | 0.14 Acre |
| -                 |        |             | Lot Feat:           | -         |
| Contact Lister Di | rectly |             |                     |           |

Click Brochure Link for more details\*\* First time ever to market as a commercial offering. The original structure was built in 1900 and then fully redeveloped and expanded in size in 1999. Pride of ownership is evident throughout and the interior design and layout provides a high end client experience well suited for any type of owner/occupier professional service office including law, accounting and wealth management. The building is well parked with both onsite staff parking and ample free street parking for clients and visitors. Despite only being a four minute drive from Calgary's downtown core, the property is located in a very convenient and non-congested area just off of 17th Avenue SW. Additionally, the property is only a 7 minute walk to the Shaganappi Point LRT station.