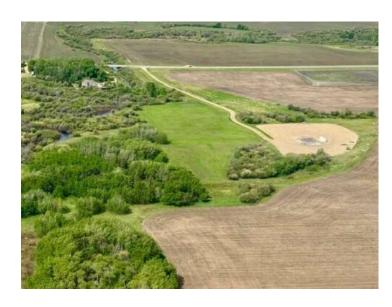

## Lot 1 0020137 Clairmont, Alberta

MLS # A2227768

\$799,900

Division: NONE

Lot Size: 15.25 Acres

Lot Feat: 
By Town: 
LLD: 
Zoning: CR-5

Water: 
Sewer: 
Utilities: -

RARE OPPORTUNITY – 22 ACRES BORDERING BEAR CREEK GOLF COURSE! Discover the perfect blend of privacy, nature, and business potential with this one-of-a-kind approximately 22-acre parcel located right on the edge of the city. A true dream property with Bear Creek meandering through, this gorgeous treed acreage offers the ideal setting to build your forever home. A fenced and cleared building site is ready and waiting, surrounded by mature trees that provide both beauty and privacy. The north portion of the property is zoned for commercial or industrial use and features a graveled and serviced site – the ideal spot to build a shop, operate a home-based business, or create the ultimate man-cave. There's also a couple of acres of graveled yard site, giving you space and flexibility to suit your vision. This incredible acreage sides the Bear Creek Golf course, has pavement right to your driveway, enjoys low county taxes, and offers unbeatable convenience just minutes from town. Whether you're looking to build your dream home, run a business from your backyard, or enjoy the best of both worlds – this is the opportunity you've been waiting for. Don't miss your chance to have it all!