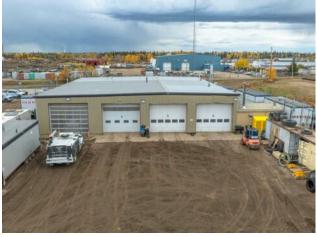

This prime property on Grande Prairie's south side offers an ideal setup for companies seeking a functional, well-equipped building. The facility features two 100' pull-thru bays, including a wash bay, plus two 60' stub bays, complemented by a newly renovated office area and a spacious training room. Situated on 8.95 acres of graveled, fenced yard with paved staff parking, the property also boasts a powered gate, excellent turning radius, and a well-maintained yard. Inside, the shop includes a mezzanine parts area, shop offices, and a dispatch zone, while the office building offers newly renovated air-conditioned offices, a reception area, a kitchen, and a large training room. This building is also available for lease. (MLS: A2171741) To book a showing or for more information call your local Commercial Realtor®.