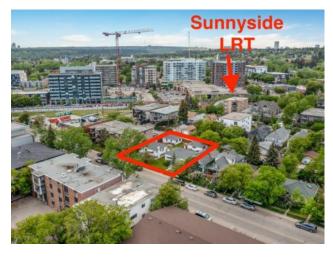

Heating: - Bldg Name: - Floors: - Water: - Sewer: - Basement: - LLD: - Exterior: - Zoning: DC

Foundation: - Utilities: - Features: - Feat

Inclusions: see remarks

Rare 100' x 120' land assembly(DC zoned) located around the corner from Sunnyside LRT Station. Endless opportunities here for developers, builders and investors. Kensington/Sunnyside area is booming, so why not take advantage of this opportunity NOW? Opportunities are endless here....a townhome complex....a condo building(up to 6 storeys are allowed on this block - please refer to the Riley Communities Local Area Plan). This land assembly consists of two 50'x120' lots. Each property has a very solid mid century bungalow on it with great tenants in place. Talk to your agent. Talk to the city. Get going! This a good one!